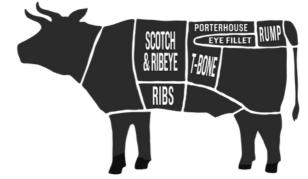

### SCOTCH

HIGHLY MARBLED THE ULTIMATE IN FLAVOUR

### PORTERHOUSE

EXCELLENT
FLAVOUR
WITH MEDIUM
FAT COVER

#### RIBEYE

SAME AS THE SCOTCH BUT IT'S SWEETER NEXT TO THE BONE

### T-BONE

THE BEST OF BOTH
WORLDS,
PORTERHOUSE ON
ONE SIDE, EYE
FILLET ON THE
OTHER SIDE

### RUMP

LEAN WITH A MEATY
FLAVOUR - BEST
VALUE CUT STEAK ON
THE MENU

### EYE FILLET

THE ULTIMATE
IN TENDERNESS
WITH VERY
MINIMAL FAT